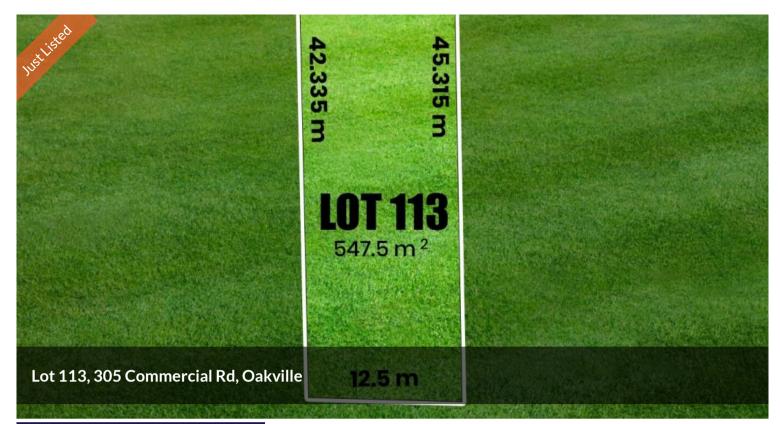

## 🗔 547 m2

**Registered and Future** Price **Registration Land-**0412163332 Property

Residential Type Property 28831

Land 547 m2 Area