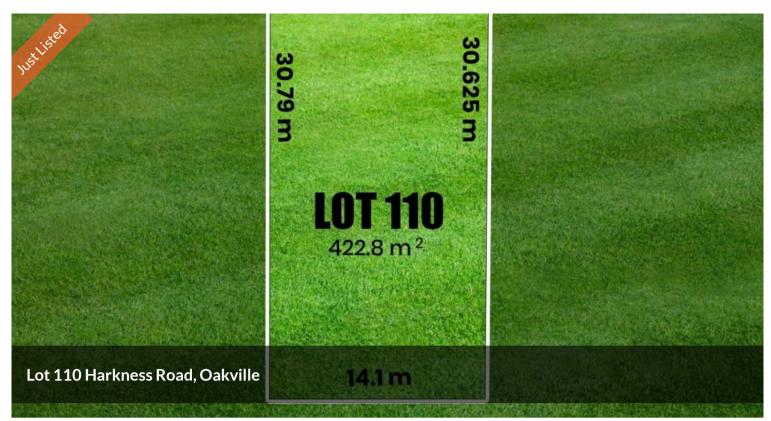

## Wide Frontage 423sqm Registered Land

Don't miss this opportunity to secure 423sqm block in the prestigious & upcoming suburb of Oakville. Bordered by natural Bushland, Oakville's prime location sets the scene for a peaceful residential setting and outlook, with attractive green spaces and family living. This block of land is conveniently located in an estate that offers you a balanced lifestyle, close to key infrastructure and everything you will ever need to live, grow and prosper. You can easily build a beautiful Single or Double Storey Home with Double Garage to suit yours and your family's needs.

- Approx. 4 minutes drive to Carmel Village Shopping Centre

□ 423 m2

CONTACT AGENT!

0412163332

**Property** 

Residential

Property

28867

ID

Type

Land Area 423 m2