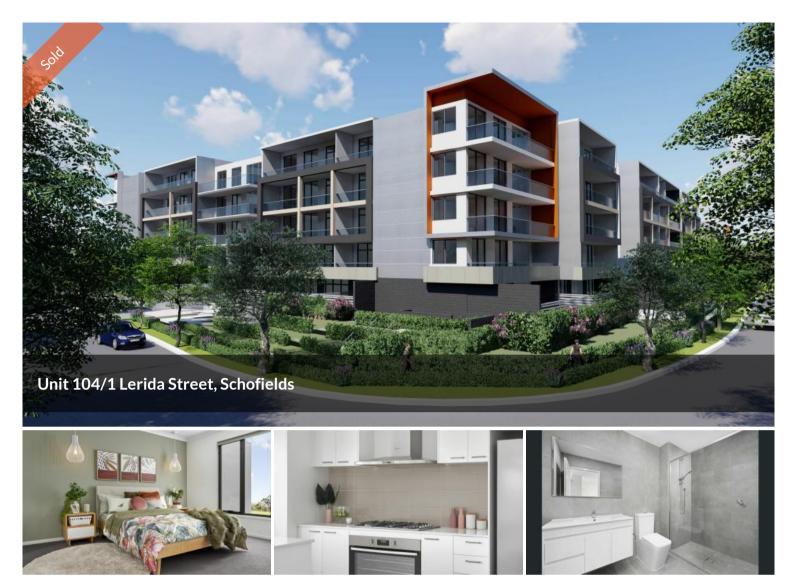

## Sunny and Bright. Prime Location.

Property1Group is proud to present this elegantly designed with an abundance of natural light welcoming 1,2 and 3 bedroom apartments. These apartments have been designed for the first home buyer looking to get into the property market and for the investor wanting to add to their portfolio with an expected great return. Building Attributes \* Spacious open plan living & bedrooms with full height glass sliding doors opening directly to large sweeping balconies \* Apartments enjoy vistas of large private parklands, containing a reflection pond, BBQ area, promenades and playgrounds \* Full-length balconies create a seamless transition from the stunning landscape and tranquil views to the internal living areas \* Well-appointed kitchen featuring premium stainless steel appliances, 40mm waterfall benchtops and glass splashback \* LED downlights \* Central air conditioning and waterproof durable hybrid flooring \* Security car park, storage & video intercom \* NBN Ready. To know more about this property or to book an inspection: Agent Name: Nitin Ahuja Email:

nitinahuja@property1group.com.au Contact: +61432033352. \*\* Disclaimer \*\* The above information has been gathered from sources that we believe are reliable. However, we cannot guarantee the accuracy of this information and nor do we accept responsibility for its accuracy. Any interested parties should rely on their own enquiries and judgment to determine the accuracy of this information for their own purposes. Images are for illustrative and design 🛏 2 🔊 2 🖨 1