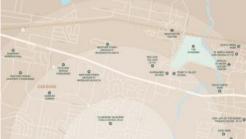

This property is primarily located between The Caddens Estate and Kent Road within short drive to the Caddens Corner, the M4 motorway and the new Metro Train Station being constructed in Orchard Hills to provide direct access to the Upcoming Western Sydney airport.

This estate have been carefully considered to make the most of green open spaces and natural light. So Don't miss this Wonderful Opportunity to make this your new address!

Location Attributes:

- Minutes drive to Local Child Care Centre
- Minutes drive to Caddens Oval
- Approx. 2 minutes drive to Claremont Meadows Public School
- Approx. 3 minutes drive to Western Sydney University, Werrington
- Approx. 6 minute drive to Western Sydney University, Kingswood
- Approx. 7 minute drive to St Marys Village

## **Office Details**

Property1group OFF 404 20B Lexington Dr Bella Vista, NSW, 2153 Australia 1300 959 558

- Approx. 8 minute drive to Nepean Hospital
- Approx. 12 minute drive to Westfield Penrith

For more information or to schedule a Viewing Contact me :