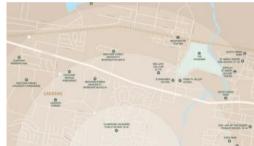

This property is primarily located between The Caddens Estate and Kent Road within short drive to the Caddens Corner, the M4 motorway and the new Metro Train Station being constructed in Orchard Hills to provide direct access to the Upcoming Western Sydney airport.

## **Location Attributes:**

- Minutes drive to Local Child Care Centre
- Minutes drive to Caddens Oval
- Approx. 2 minutes drive to Claremont Meadows Public School
- Approx. 3 minutes drive to Western Sydney University, Werrington
- Approx. 6 minute drive to Western Sydney University, Kingswood
- Approx. 7 minute drive to St Marys Village