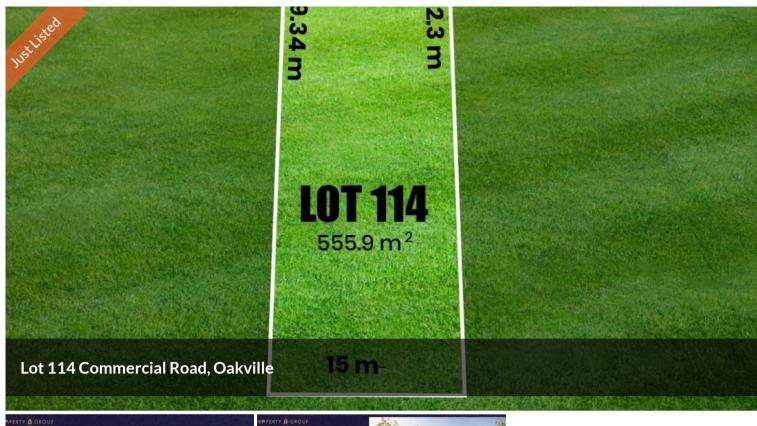

- Approx. 5 minutes drive to Carmel Village Shopping Centre

□ 560 m2

560sqm Land with 15M Price

Frontage in Oakville!

**Property** 

Residential

Type

Property 29130