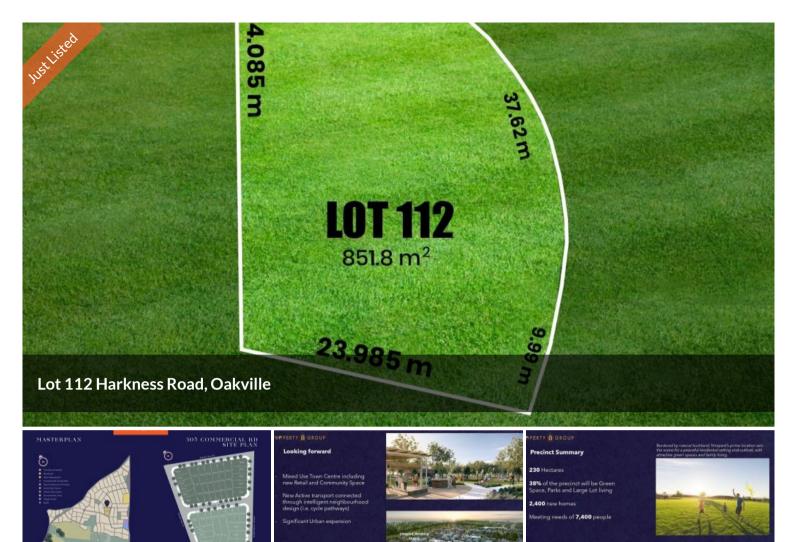

## For more details, Call 0473483271

Bobby Makkar from Property1group presents this classic opportunity to secure 852sqm lifestyle block in the prestigious & upcoming suburb of Oakville.

Bordered by natural Bushland, Oakville's prime location sets the scene for a peaceful residential setting and outlook, with attractive green spaces and family living.

□ 852 m2

Price 852sqm Land | A rare opportunity in Oakville

Property Residential

Type

Property 29132 ID

Land 852 m2

Area