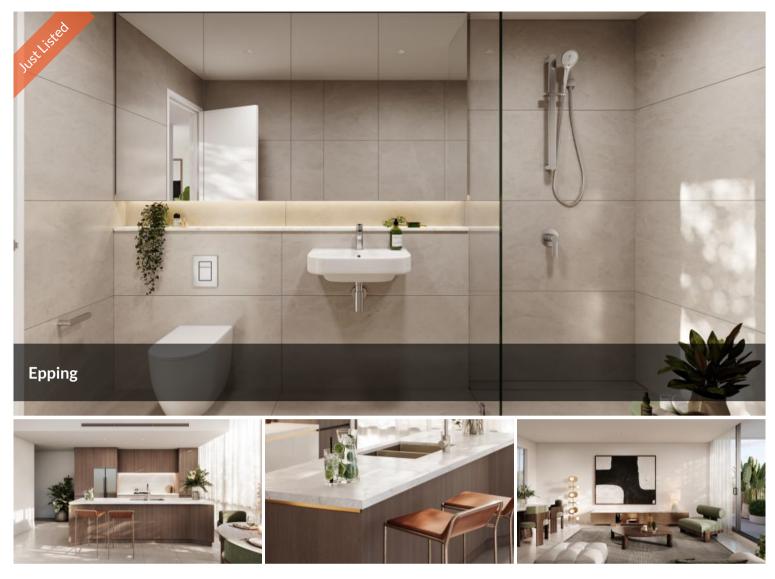

Key Features include:

- Spacious bedrooms with built-in wardrobe
- Gourmet kitchen and European appliances
- Caesar stone bench tops, an abundance of cupboard space, large sinks, luxe tapware
- Elegant bathrooms with a neutral colour palette and sleek vanities and fixtures
- Opulent living spaces
- Air-conditioning
- Environmentally friendly floorboards;
- Video security and fingerprint recognition;
- Digital door lock entry systems.