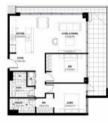

### PREMIUM INCLUSIONS:

- \* Spacious open plan living & bedrooms with full height glass sliding doors opening directly to large sweeping balconies
- \* Full-length balconies create a seamless transition from the stunning landscape and tranquil views to the internal living areas
- \* Well-appointed kitchen featuring premium stainless steel appliances, 40mm waterfall benchtops and glass splashbacks

**2 2 2 2 2 2** 

Price Flexible Payment Plan From 1% .Affordable Prices!

Property
Residential
Type

Property 29210