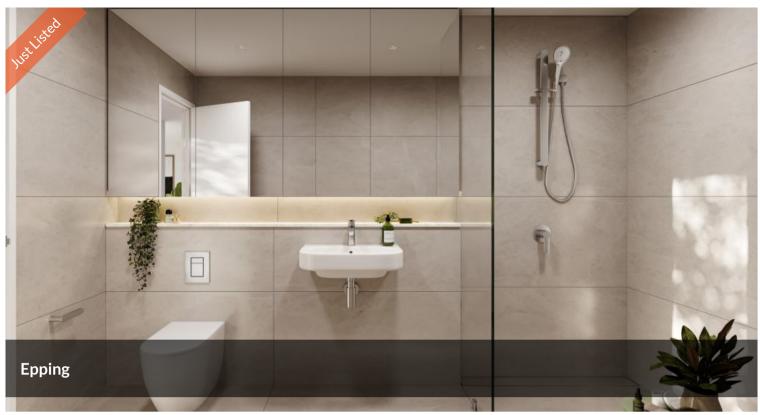

#### Key Features include:

- Spacious bedrooms with built-in wardrobe
- Gourmet kitchen and European appliances
- Caesar stone bench tops, an abundance of cupboard space, large sinks, luxe tapware
- Elegant bathrooms with a neutral colour palette and sleek vanities and fixtures
- Opulent living spaces
- Air-conditioning
- Environmentally friendly floorboards;
- Video security and fingerprint recognition;
- Digital door lock entry systems.