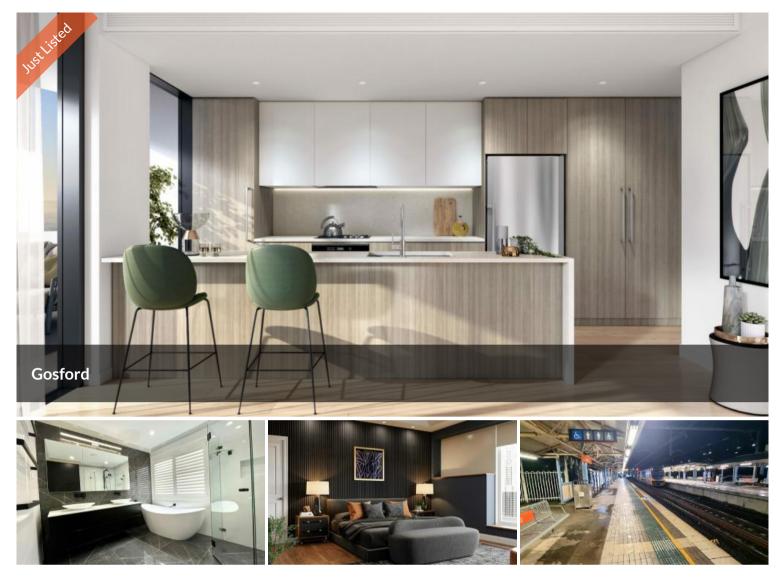

## **Designed for Coastal Bliss:**

Embrace a relaxed and modern coastal lifestyle in these apartments. Natural textures, open floor plans, and modern touches create a light-filled and tranquil haven.

### **Unmatched Features:**

Floor-to-ceiling windows for breathtaking views

Built-in robes and ducted air conditioning for year-round comfort

High-quality appliances, tapware, and benchtops

Stylish bathrooms featuring subway tiles, frameless shower screens, and modern fixtures

### **Prime Location:**

8-minute walk to Gosford Station

19-minute walk to Gosford Hospital

Walking distance to cafes, shops, and water activities.

Selling Fast This beautiful Opportunity is not to be missed..!