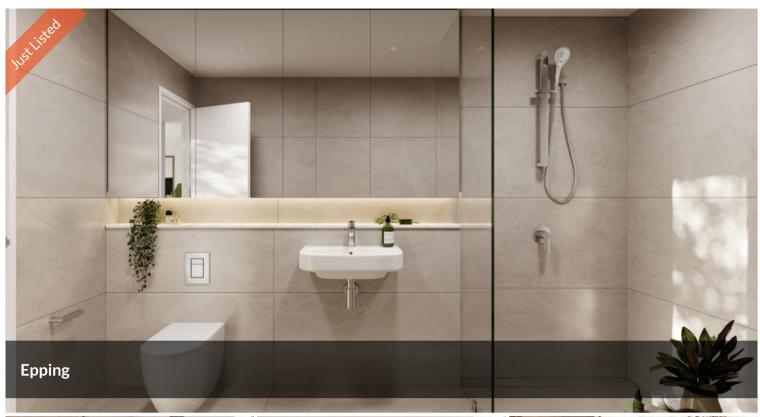

#### Key Features include:

- Spacious bedrooms with built-in wardrobe
- Gourmet kitchen and European appliances
- Caesar stone bench tops, an abundance of cupboard space, large sinks, luxe tapware
- Elegant bathrooms with a neutral colour palette and sleek vanities and fixtures
- Opulent living spaces
- Air-conditioning
- Environmentally friendly floorboards;
- Video security and fingerprint recognition;
- Digital door lock entry systems.