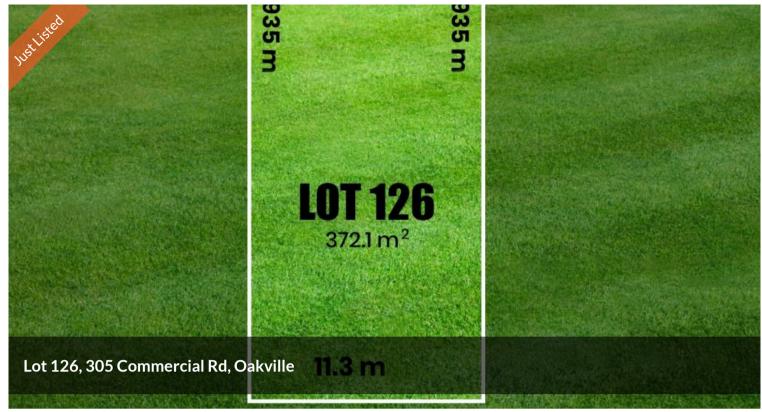

□ 372 m2

Registered and Future

Price Registration Land-

0412163332

**Property** 

Residential

Type

Property 29345

ID

Land

372 m2

Area