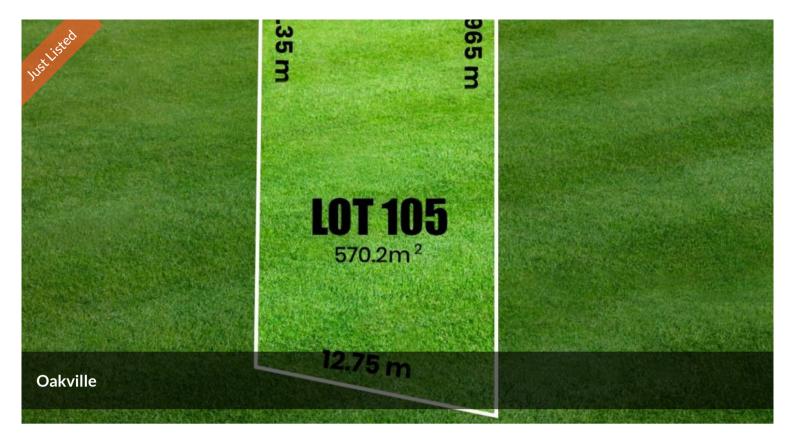

Don't miss out on this golden opportunity to embark on your Real Estate

□ 570 m2

570SQM BLOCK WITH **Price** 12.5 METER FRONTAGE!

**Property** Residential

Type

Property 29429 ID

Land 570 m2

Area