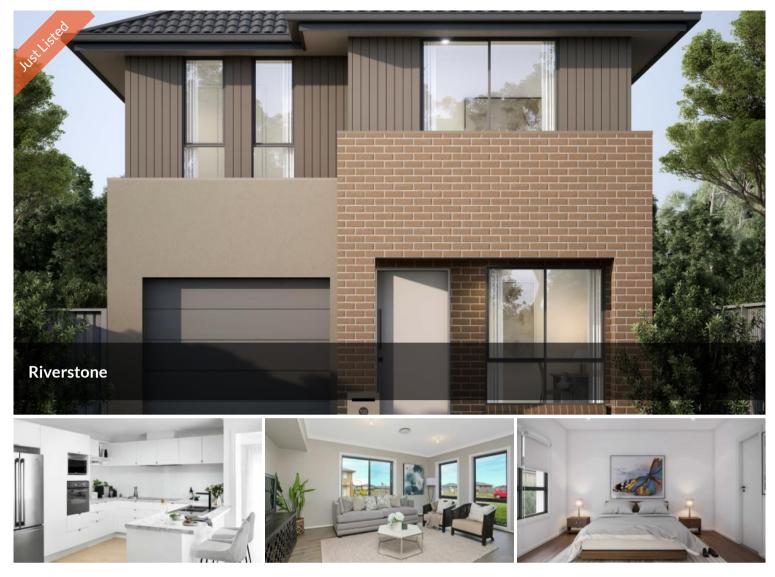

## Stand alone 4 bedroom Townhouse in Riverstone

Property1Group is proud to present this exquisite ready to move in soon Townhouse in Riverstone. From this outstanding location on a quiet street, just a short distance from the Schofields, Riverstone Station and Tallawong Metro Station. The convenience of nearby Schofields and Rouse Hill Shopping Centre, restaurants, and entertainment options. Easy access to local private and public schools. Everything you need for a fulfilling life is within easy reach. Welcome to a world of modern elegance and unparalleled convenience!

This stunning residence is further enhanced by its features below: -

Featuring:

- 4 good sized bedrooms with built in robes.
- Master bedroom with ensuite and Wardrobe
- Central main bathroom and separate powder room.
- Stylish modern kitchen with 40mm bench top
- Single Garage with remote access.
- Fully fenced rear yard with side access.

## Additional features:

- Ducted Air Conditioning with multiple Zones.
- Blinds & Fly screens.

🛏 4 🔊 2 屏 1

| Price    | Just Listed   Contact |
|----------|-----------------------|
|          | 0473483271            |
| Property | Residential           |
| Туре     |                       |
| Property | 29434                 |
| ID       |                       |