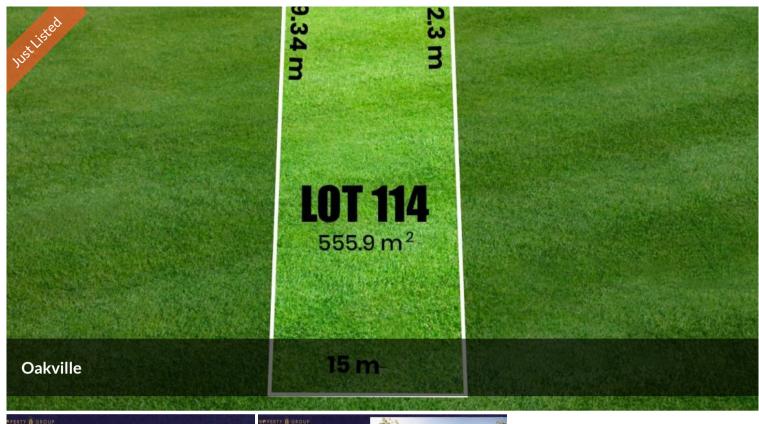

- Approx. 5 minutes drive to Carmel Village Shopping Centre

□ 560 m2

560sqm Land with 15M **Price** 

Frontage in Oakville!

**Property** 

Residential

Type

Property 29448