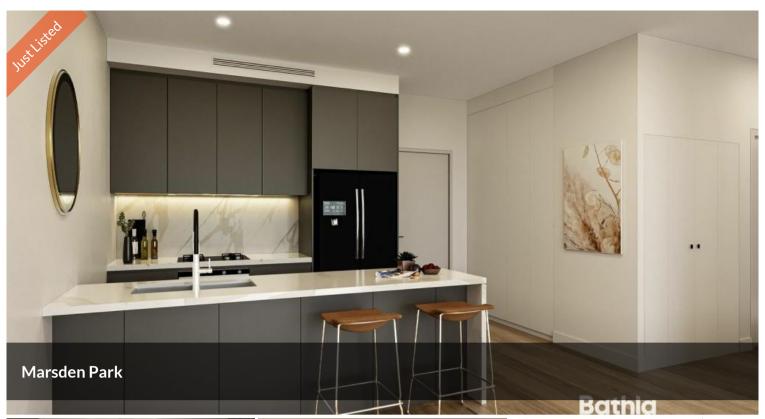

#### PREMIUM INCLUSIONS:

- \* Spacious open plan living & bedrooms with full height glass sliding doors opening directly to large sweeping balconies
- \* Full-length balconies create a seamless transition from the stunning landscape and tranquil views to the internal living areas
- \* Well-appointed kitchen featuring premium stainless steel appliances, 40mm waterfall benchtops and glass splashbacks

## Office Details

Property1group OFF 211 20A Lexington Dr Bella Vista, NSW, 2153 Australia 1300 959 558

- \* LED downlights
- \* Ducted air conditioning and waterproof durable hybrid flooring
- \* Security car park, storage & video intercom