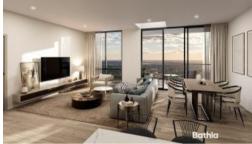

#### PREMIUM INCLUSIONS:

- \* Spacious open plan living & bedrooms with full height glass sliding doors opening directly to large sweeping balconies
- \* Full-length balconies create a seamless transition from the stunning landscape and tranquil views to the internal living areas
- \* Well-appointed kitchen featuring premium stainless steel appliances, 40mm waterfall benchtops and glass splashbacks

## Office Details

Property1group OFF 211 20A Lexington Dr Bella Vista, NSW, 2153 Australia 1300 959 558

- \* LED downlights
- \* Ducted air conditioning and waterproof durable hybrid flooring
- \* Security car park, storage & video intercom