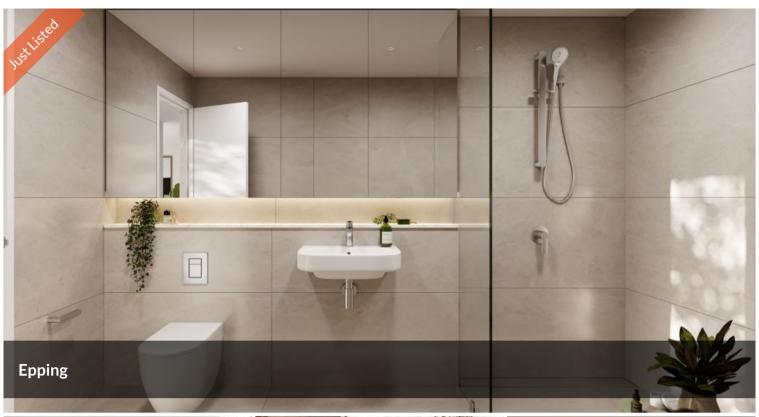

#### Key Features include:

- Spacious bedrooms with built-in wardrobe
- Gourmet kitchen and European appliances
- Caesar stone bench tops, an abundance of cupboard space, large sinks, luxe tapware
- Elegant bathrooms with a neutral colour palette and sleek vanities and fixtures
- Opulent living spaces
- Air-conditioning
- Environmentally friendly floorboards;
- Video security and fingerprint recognition;
- Digital door lock entry systems.