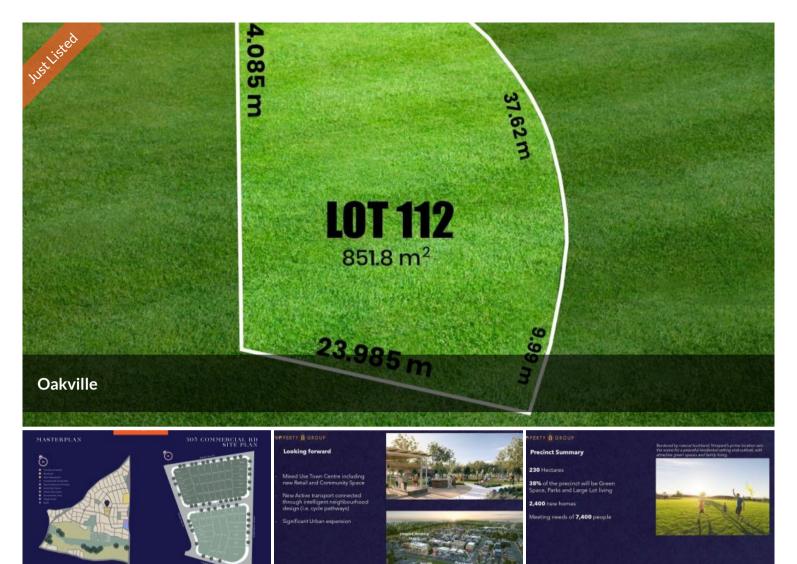

## For more details, Contact 0473483271

Bobby Makkar from Property1group presents this classic opportunity to secure 852sqm lifestyle block in the prestigious & upcoming suburb of Oakville. Bordered by natural Bushland, Oakville's prime location sets the scene for a peaceful residential setting and outlook, with attractive green spaces and family living.

### 🗔 852 m2

Price 852sqm Land, Rare opportunity awaits in Oakville Property Type 29937 ID 29937 ID 29937 ID 852 m2 Area