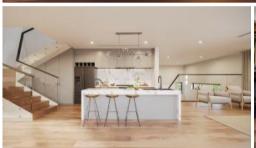

## Luxury Features:

- Beautiful modern kitchen with 80mm sleek stone benchtops
- Expansive lounge and dining zone impresses with so much brilliant space

Floor Area

225 m2

**Agent Details** 

Bobby Makkar - 0473 483 271 Arun Ahuja - 0421 437 682

Office Details

Property1group OFF 211 20A Lexington Dr Bella Vista, NSW, 2153 Australia 1300 959 558

- 2.7m ceiling height on first and ground floor
- Premium Smeg appliances includes oven, cooktop, rangehood & dishwasher
- Hybrid Flooring in living, dining & Bedrooms
- Luxurious Floor to Ceiling tilling in Bathroom & Ensuite
- much much more to offer...