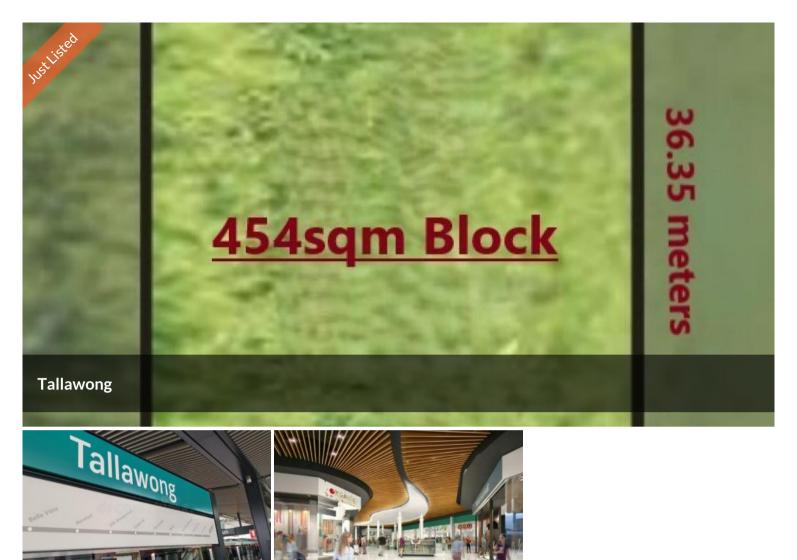

# Registration is Imminent | Contact 0473483271

Property1Group proudly presents this prime opportunity of 454sqm land in the prestigious & growing suburb of Tallawong. This prime location offers an enticing prospect for families and investors alike. This Block of land enjoys unparalleled accessibility, being conveniently located near key amenities such as the Schofields Shopping Centre, Tallawong Metro Station, Rouse Hill Town Centre & Metro Station, and Local Schools.

## 🗔 454 m2

| Price           | Premium 454sqm Land in |
|-----------------|------------------------|
|                 | Tallawong              |
| Property        | Residential            |
| Туре            |                        |
| Property        | 29964                  |
| ID              |                        |
| Land Area454 m2 |                        |
|                 |                        |