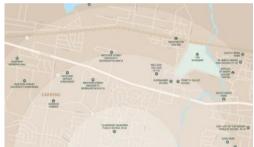

This property is primarily located between The Caddens Estate and Kent Road within short drive to the Caddens Corner, the M4 motorway and the new Metro Train Station being constructed in Orchard Hills to provide direct access to the Upcoming Western Sydney airport.

## Location Attributes:

- Minutes drive to Local Child Care Centre
- Minutes drive to Caddens Oval
- Approx. 2 minutes drive to Claremont Meadows Public School
- Approx. 3 minutes drive to Western Sydney University, Werrington
- Approx. 6 minute drive to Western Sydney University, Kingswood
- Approx. 7 minute drive to St Marys Village

## Office Details

Property1group
OFF 211 20A Lexington Dr Bella
Vista, NSW, 2153 Australia
1300 959 558

- Approx. 8 minute drive to Nepean Hospital
- Approx. 12 minute drive to Westfield Penrith

For more information or to schedule a Viewing Contact me: