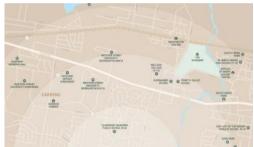

This property is primarily located between The Caddens Estate and Kent Road within short drive to the Caddens Corner, the M4 motorway and the new Metro Train Station being constructed in Orchard Hills to provide direct access to the Upcoming Western Sydney airport.

## **Location Attributes:**

- Minutes drive to Local Child Care Centre
- Minutes drive to Caddens Oval
- Approx. 2 minutes drive to Claremont Meadows Public School
- Approx. 3 minutes drive to Western Sydney University, Werrington
- Approx. 6 minute drive to Western Sydney University, Kingswood
- Approx. 7 minute drive to St Marys Village

## Office Details

Property1group
OFF 211 20A Lexington Dr Bella
Vista, NSW, 2153 Australia
1300 959 558

- Approx. 8 minute drive to Nepean Hospital

- Approx. 12 minute drive to Westfield Penrith

For more information or to schedule a Viewing Contact me: