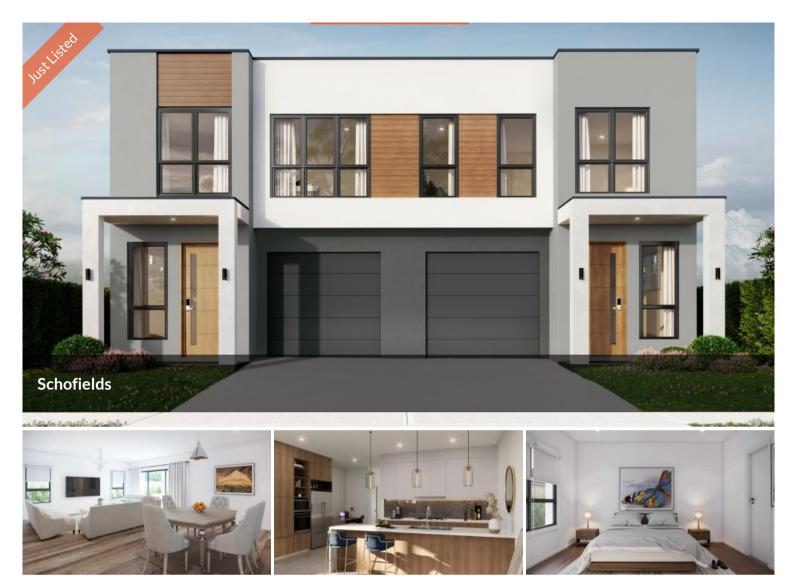

## Premium Price | Great Location | Fantastic Opportunity

Property1group presents this modern and stylish, immaculately presented House offering the very best in Two - Level Living with its great location near public transport, shops, schools and several parks. Perfect for kids while still enjoying a lovely elevated placement in a tree-lined street in the Heart of Schofields. Boasting stylish upgrades and finishes throughout, this one cannot be missed!

## PREMIUM INCLUSIONS:

- Open plan living and dining area integrating with outdoor living
- 1 bedroom downstairs with full bathroom
- Gourmet kitchen with 40mm stone bench-Top
- 900mm Fisher & Paykel Appliances
- 600X600 Tiles to the entire Ground Floor & Laminate Flooring in Bedrooms
- Ducted Air Conditioning

🚔 4 🔊 3 🛱 2

Price 4 Bedroom House/Duplex | Call 0473483271 Property Residential Type 30071 ID