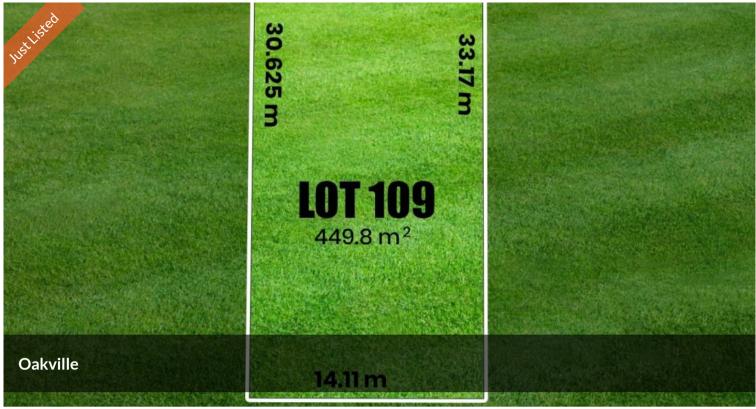

🗔 450 m2

| Price     | 450sqm Land available in |
|-----------|--------------------------|
|           | Oakville                 |
| Property  | Residential              |
| Туре      |                          |
| Property  | 30146                    |
| ID        |                          |
| Land Area | 450 m2                   |
|           |                          |