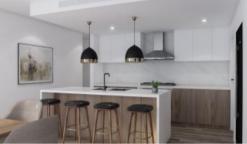

## Inclusions:

- Fully Tiled Bathrooms
- 600 mm Quality stainless steel appliances
- Ducted air-conditioning
- LED Downlights throughout the house
- 40mm Stone benchtop in the kitchen.