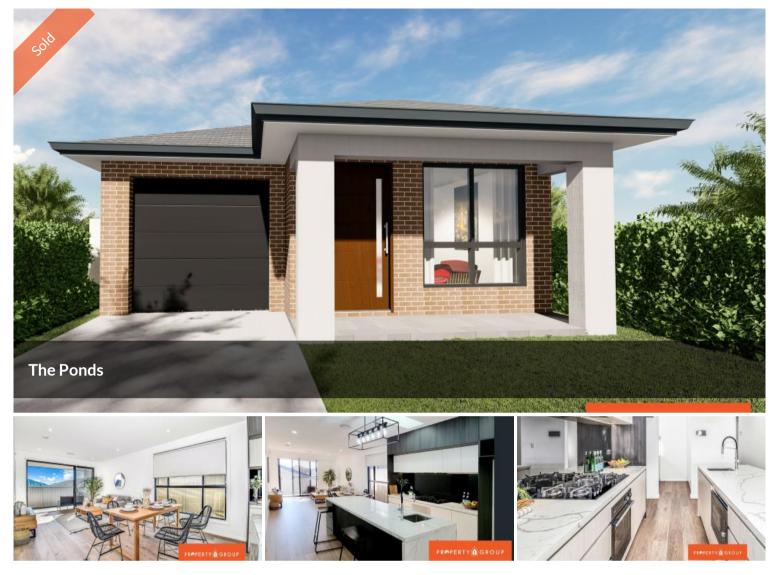

## When convenience counts in The Ponds.

Property1 Group proudly presents this big family house at a superior location. The locality of this house is very impressive, surrounded by the other quality homes. The Tallawong metro station and The PONDS high school and Rouse Hill Shopping Centre is short distance.

This stunning residence is further enhanced by its features below:

- Turn key with luxury inclusions
- 40mm stone bench-tops
- Fisher & Paykel 900mm appliances.
- Hybrid flooring.
- LED downlight throughout
- Fully landscaped and fenced
- Ample more quality inclusions

## 🛏 4 🔊 2 🛱 1 🗔 300 m2

PriceSOLD for \$1,299,990Property TypeResidentialProperty ID3107Land Area300 m2

**Agent Details** Arun Ahuja - 0421 437 682