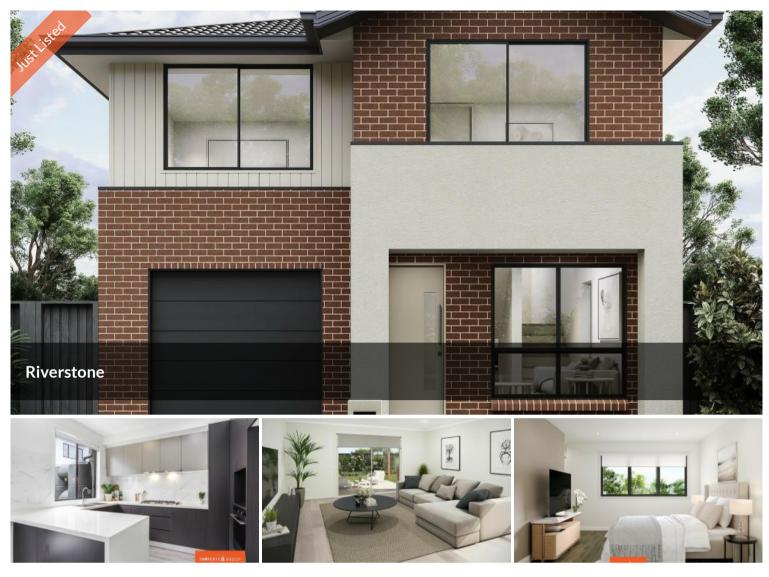

# 3 bedroom Townhouse in Riverstone | Opportunity not to be missed

Property1Group is proud to present this exquisite ready to move in soon Townhouse in Riverstone. From its outstanding location, just a short distance from the Schofields, Riverstone Station and Tallawong Metro Station. The convenience of nearby Schofields and Rouse Hill Shopping Centre, restaurants, and entertainment options. Easy access to local private and public schools. Everything you need for a fulfilling life is within easy reach.

This stunning residence is further enhanced by its features below: -

Featuring:

- 3 good sized bedrooms with built in robes.
- Master bedroom with ensuite and Wardrobe
- Central main bathroom and separate powder room
- Stylish modern kitchen with 40mm bench top
- Single Garage with remote access.
- Fully fenced rear yard with side access.

#### Additional features:

- Ducted Air Conditioning with multiple Zones.
- Blinds & Fly screens.
- Security alarm & Video Intercom System