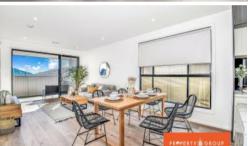

This stunning residence is further enhanced by its features below:

- Turn key with luxury inclusions
- 40mm stone bench-tops
- Fisher & Paykel 900mm appliances.
- Hybrid flooring.
- LED downlight throughout
- Fully landscaped and fenced
- Ample more quality inclusions