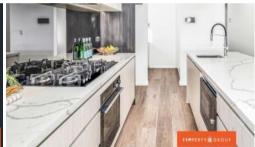

This stunning residence is further enhanced by its features below:

- Turn key with luxury inclusions
- 40mm stone bench-tops
- Fisher & Paykel 900mm appliances.
- Hybrid flooring.
- LED downlight throughout
- Fully landscaped and fenced
- Ample more quality inclusions