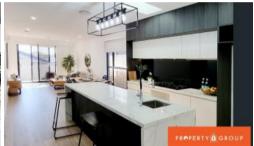

This stunning residence is further enhanced by its features below:

- Turn key with luxury inclusions
- 40mm stone bench-tops
- Fisher & Paykel 900mm appliances.
- Hybrid flooring.
- LED downlight throughout
- Fully landscaped and fenced
- Ample more quality inclusions