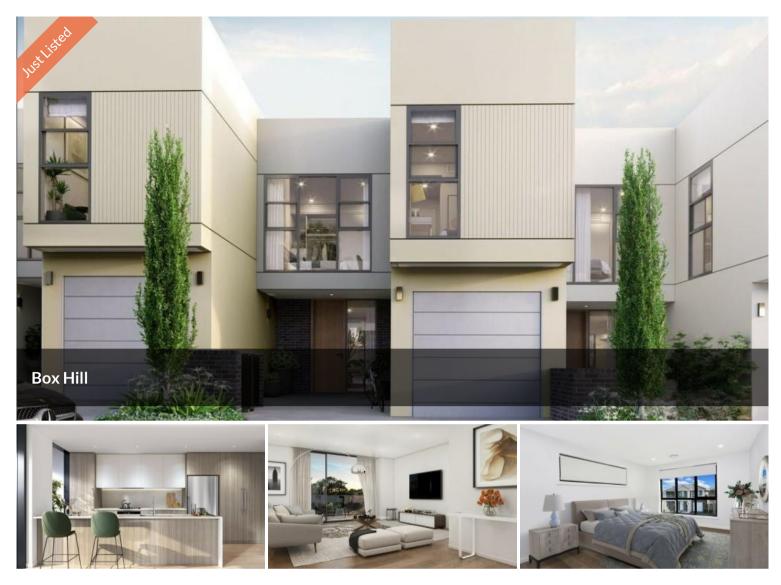

## Walking Distance to Box Hill Town Centre | Call 0473483271 today....

Nestled in the picturesque Box Hill, this is an exciting and visually beautiful place to call home. Lovers of nature and the outdoor lifestyle will thrive in this location. Luxurious finishes inside and stunning social spaces for residents outside all add up to a home you can truly be proud of. Select from a variety of floorplans in an enviable location within footsteps to the future Box Hill city centre, dining, entertainment, education and recreation precincts as well as markets, cafes and parks. This beautifully appointed Townhouse ensure comfort, convenience and ease of living at its best.

Features:

- Beautiful Modern Kitchen with 40mm stone benchtops
- Fisher & Paykel appliances includes oven, cooktop, rangehood & dishwasher
- Hybrid Flooring in living, dining & Bedrooms
- Full height Tiles Bathroom with premium designer fixtures
- much much more to offer...
- To know more about this property and to book an inspection:

Agent Name: Bobby Makkar

💾 4 🔊 3 🖨 2 🗔 284 m2

4 Bedroom Townhouse! Price Opportunity like never before Property Property 32586 ID Land Area 284 m2