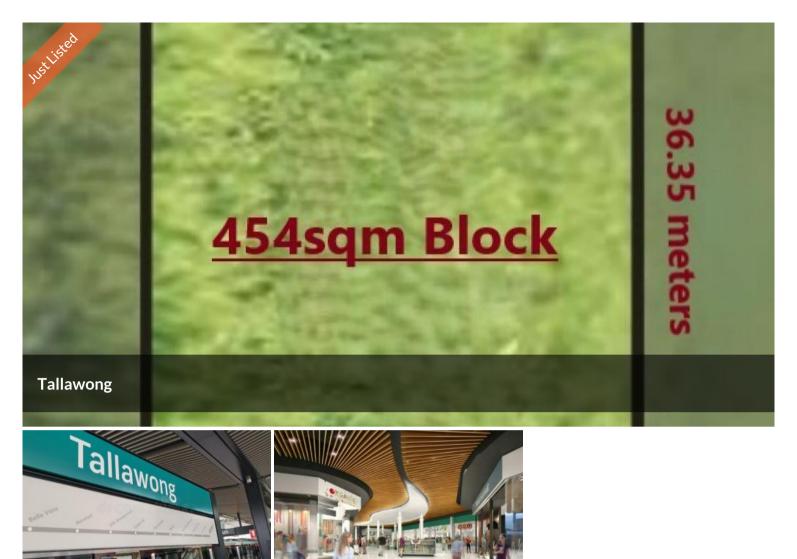

# Registration is Imminent | Contact 0473483271

Property1Group proudly presents this prime opportunity of 454sqm land in the prestigious & growing suburb of Tallawong. This prime location offers an enticing prospect for families and investors alike. This Block of land enjoys unparalleled accessibility, being conveniently located near key amenities such as the Schofields Shopping Centre, Tallawong Metro Station, Rouse Hill Town Centre & Metro Station, and Local Schools.

Explore the details of this promising opportunity. This beautiful block of land is virtually a blank canvas, giving you the flexibility to choose your own builder and customize your home design and layout to achieve your vision. Don't miss out on securing your ideal block of land in this private estate and start building your dream home today.

#### FEATURES:

- North East Aspect
- Approx. 5-minutes drive to Tallawong Metro Station & Upcoming Shopping Centre
- Approx. 5-minutes drive to Schofields Train Station & Shopping Village Shopping Centre
- Approx. 8-minutes drive to Rouse Hill Town Centre
- Approx. 10-minutes drive to Marsden Park Business Park & Costco

## 🗔 454 m2

| Price           | Premium 454sqm Land in |
|-----------------|------------------------|
|                 | Tallawong              |
| Property        | Residential            |
| Туре            |                        |
| Property        | 33096                  |
| ID              |                        |
| Land Area454 m2 |                        |
|                 |                        |