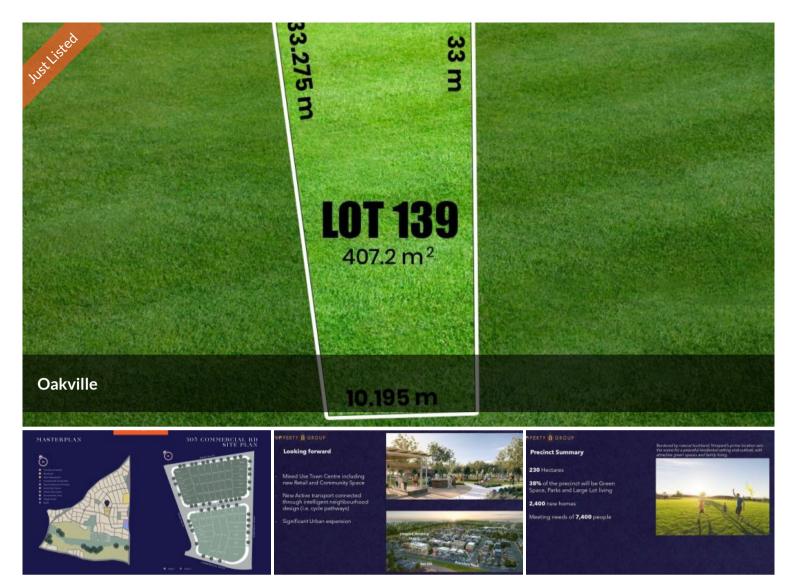

## 🗔 407 m2

Price 407sqm Land in Oakville | Call 0473483271 Property Type Residential Property JD 33102 Land 407 m2 Area