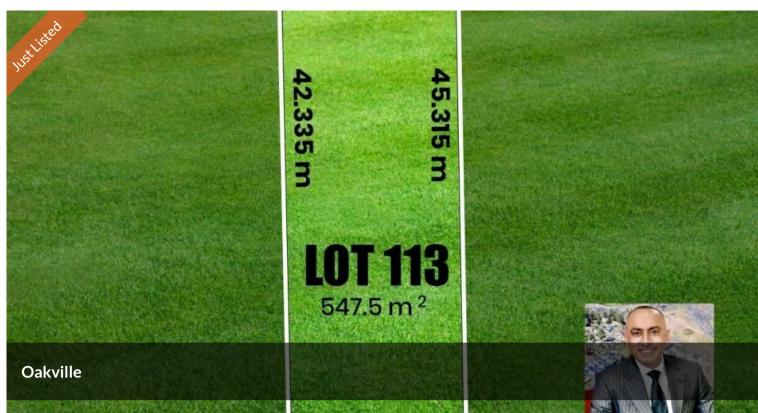

## 547sqm Registered Block in Oakville...

Don't miss this opportunity to secure 547sqm block in the prestigious & upcoming suburb of Oakville. Bordered by natural Bushland, Oakville's prime location sets the scene for a peaceful residential setting and outlook, with attractive green spaces and family living. This block of land is conveniently located in an estate that offers you a balanced lifestyle, close to key infrastructure and everything you will ever need to live, grow and prosper. You can easily build a beautiful Single or Double Storey Home with Double Garage to suit yours and your family's needs.

- Approx. 4 minutes drive to Carmel Village Shopping Centre

□ 547 m2

Contact Agent for price | **Price** 

Call 0473483271

**Property** 

Residential

Type

Property 33105

ID

Land Area

547 m2