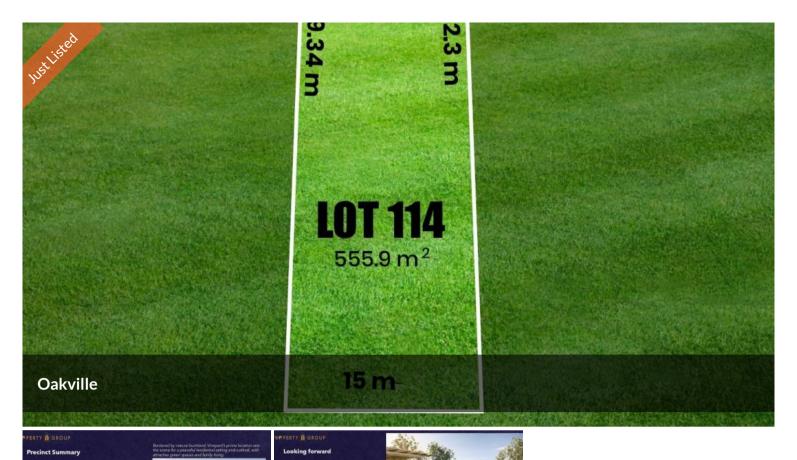

□ 560 m2

560sqm Land with 15M **Price** 

Frontage in Oakville!

**Property** 

Residential

Type

Property 33106

ID

Land

560 m2

Area