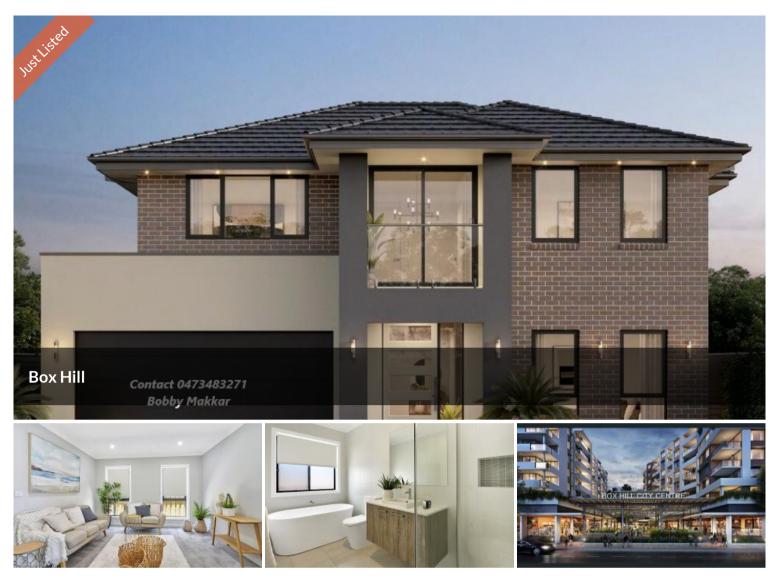

## Fantastic Opportunity Knocking | Contact 0473483271

Bobby Makkar from Property1group is proud to present this Brand New House in the Heart of Box Hill. Nestled on a serene and quiet street, this property embodies modern elegance and functional design. The modern kitchen is a chef's delight, featuring 40mm stone benchtop, a spacious pantry, and 900mm premium appliances. The open-plan living and dining areas flow seamlessly from the kitchen, leading to a delightful outdoor patio space, ideal for entertaining.

The main bathroom is equipped with a separate bathtub, providing a relaxing escape. Ducted air conditioning ensures year-round comfort, while low-maintenance gardens make outdoor care a breeze.

**Premium Features:** 

- 4 generous bedrooms with built in Robes
- Multiple living areas including Media Lounge
- Upgraded Gourmet Kitchen with 40mm Benchtops
- Low maintenance gardens
- Reverse Cycle Ducted AC with Dual Zones
- Double Garage with Internal Access
- Alarm System