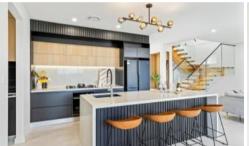

This stunning residence is further Enhanced by its features below:-

- Fully equipped kitchen with 40mm Bench-Tops
- Premium Fisher & Paykel Appliances
- Generous size bedrooms with framed wardrobes, Master's with WIR & Fnsuite
- Downlights throughout the house
- Reverse Cycle Ducted Air Conditioning with Multiple Zones
- Security Alarm and Video Intercom System