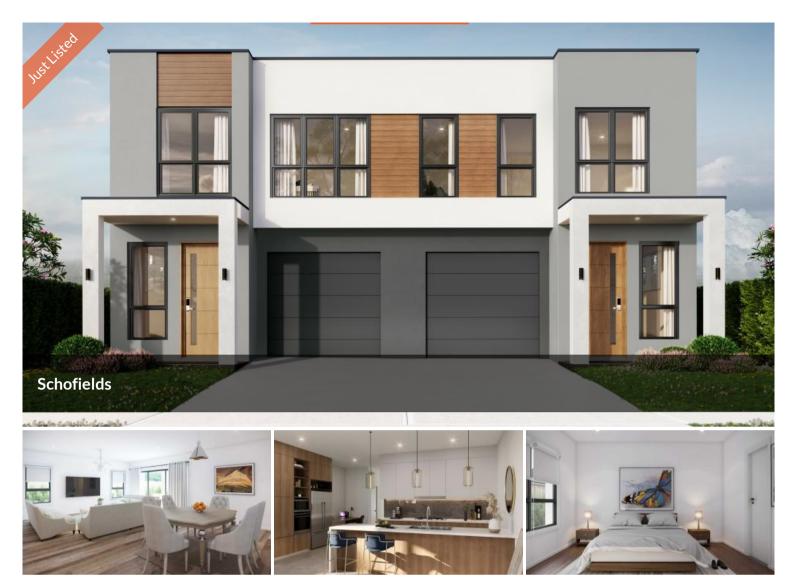

## Premium Price | Great Location | Fantastic Opportunity

Property1group presents this modern and stylish, immaculately presented House offering the very best in Two - Level Living with its great location near public transport, shops, schools and several parks. Perfect for kids while still enjoying a lovely elevated placement in a tree-lined street in the Heart of Schofields. Boasting stylish upgrades and finishes throughout, this one cannot be missed!

If you are a First Home Buyer or an Investor, this immaculately presented house would be an Asset. This stunning residence is further enhanced by its features below:

## PREMIUM INCLUSIONS:

- Open plan living and dining area integrating with outdoor living
- 1 bedroom downstairs with full bathroom
- Gourmet kitchen with 40mm stone bench-Top
- 900mm Fisher & Paykel Appliances
- 600X600 Tiles to the entire Ground Floor & Laminate Flooring in Bedrooms
- Ducted Air Conditioning