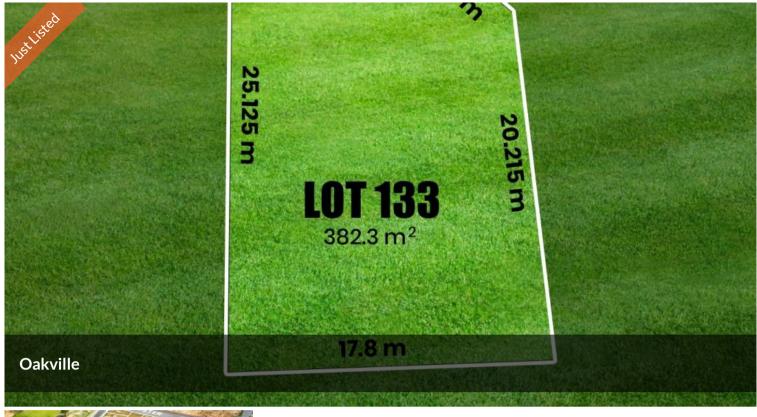

# 🗔 382 m2

| Price       | Registered Land in |
|-------------|--------------------|
|             | Oakville           |
| Property    | Residential        |
| Туре        |                    |
| Property ID | 33185              |
| Land Area   | 382 m2             |