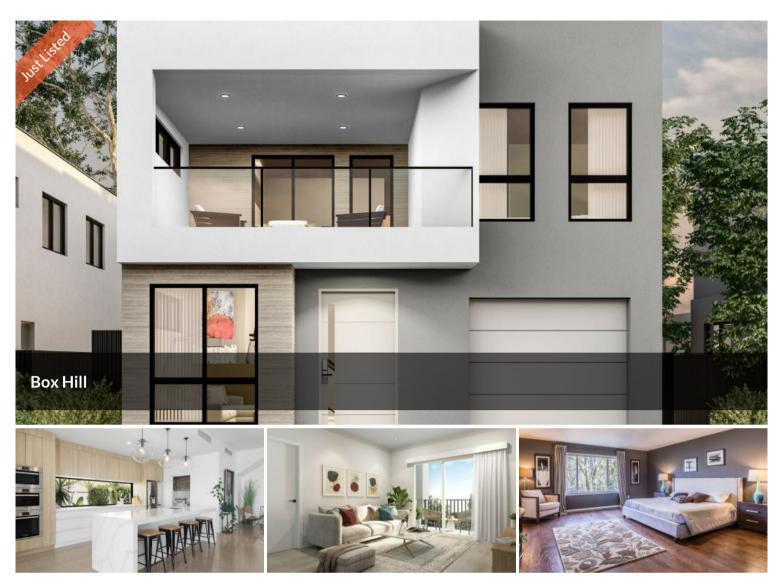

## Great Price | Fantastic Opportunity | call 0473483271 to inspect..

Bobby Makkar from Property1group is proud to present this Brand New House in the Heart of Box Hill. Nestled on a serene and quiet street, this property embodies modern elegance and functional design. Upon entry, you'll find a welcoming living area that sets the tone for this elegant residence. The modern kitchen is a chef's delight, featuring 40mm stone benchtop, a spacious pantry, and 900mm premium appliances. The open-plan living and dining areas flow seamlessly from the kitchen, leading to a delightful outdoor patio space, ideal for entertaining.

Upstairs, the rumpus room offers additional living space for family activities. The home boasts four generously sized bedrooms, each thoughtfully designed for comfort. All bedrooms are fitted with wardrobes, while the master bedroom comprises of a large walk-in robe and a lavish ensuite.

The main bathroom is equipped with a separate bathtub, providing a relaxing escape. Additional features include a downstairs powder room, under-stair storage, an alarm system, and Roller Blinds throughout. Ducted air conditioning ensures year-round comfort, while low-maintenance gardens make outdoor care a breeze.