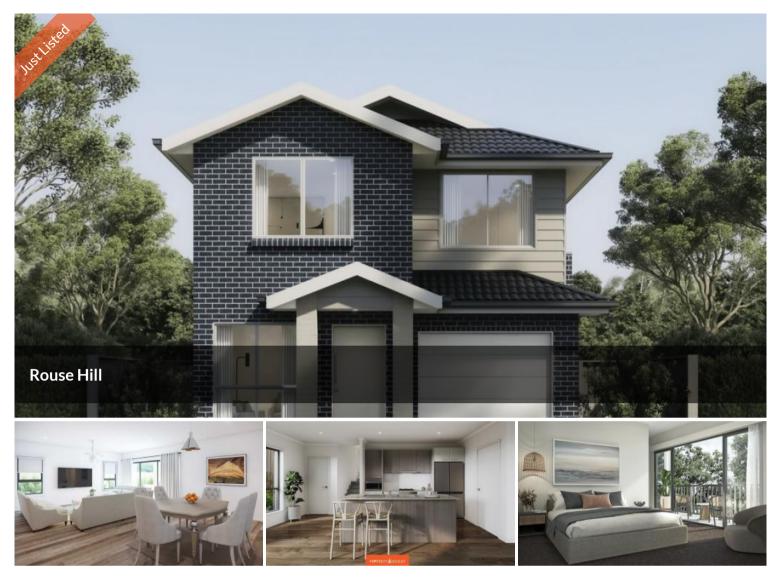

# HOUSE & LAND PACKAGE IN ROUSE HILL! QUALITY LIFESTLYLE, PEERLESS LOCATION, TURNKEY HOME!

A stylish new life style awaits with this magnificent Home on offer! Built to a high standard and attention to detail, this is sure to impress. Located in Rouse Hill, the perfect place to start the next chapter of your life, meticulously designed for those who demand style, convenience and a sense of community.

Offering a Bright Floor Plan, this spacious double story 4 bedroom house with light-filled interior boasts a welcoming façade.

# **Quality Features Include:**

- 2.6mm High Ceiling
- 20mm CeasarStone Benchtop
- Quality Stainless Steel Appliances
- Ducted Air Conditioning
- Hybrid Timber Flooring to living, dining, kitchen and hallways
- Driveway Including Land Scaping & Fencing
- Basix & Site Costs