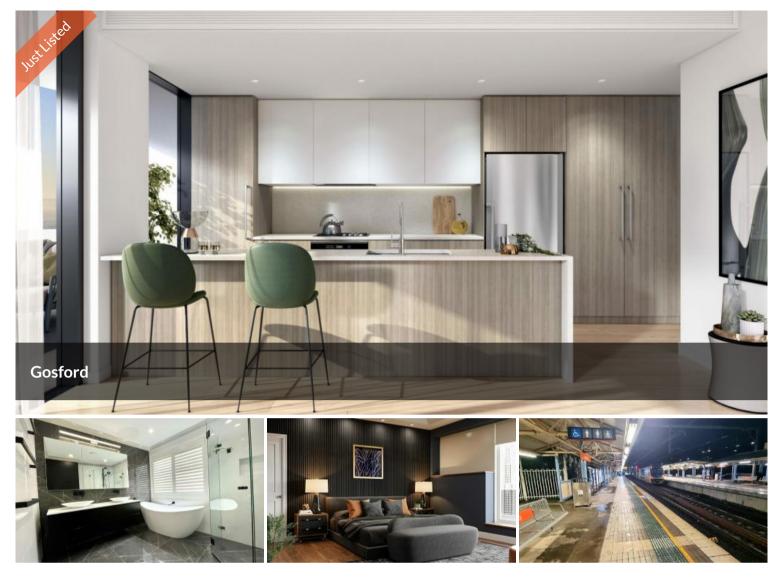

# Designed for Coastal Bliss:

Embrace a relaxed and modern coastal lifestyle in these apartments. Natural textures, open floor plans, and modern touches create a light-filled and tranquil haven.

## **Unmatched Features:**

Floor-to-ceiling windows for breathtaking views

Built-in robes and ducted air conditioning for year-round comfort

High-quality appliances, tapware, and benchtops

Stylish bathrooms featuring subway tiles, frameless shower screens, and modern fixtures

## **Prime Location:**

8-minute walk to Gosford Station

19-minute walk to Gosford Hospital

Walking distance to cafes, shops, and water activities.

Selling Fast This beautiful Opportunity is not to be missed..!