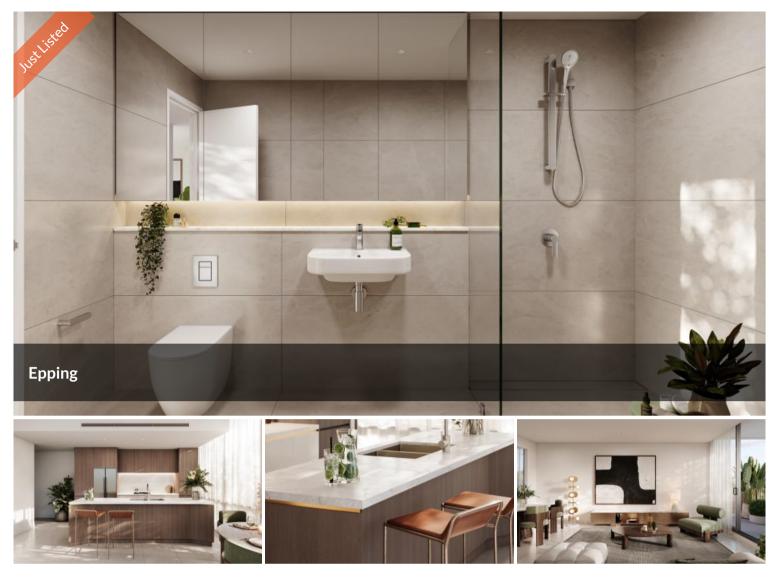

Key Features include:

- Spacious bedrooms with built-in wardrobe
- Gourmet kitchen and European appliances
- Caesar stone bench tops, an abundance of cupboard space, large sinks, luxe tapware
- Elegant bathrooms with a neutral colour palette and sleek vanities and fixtures
- Opulent living spaces
- Air-conditioning
- Environmentally friendly floorboards;
- Video security and fingerprint recognition;
- Digital door lock entry systems.