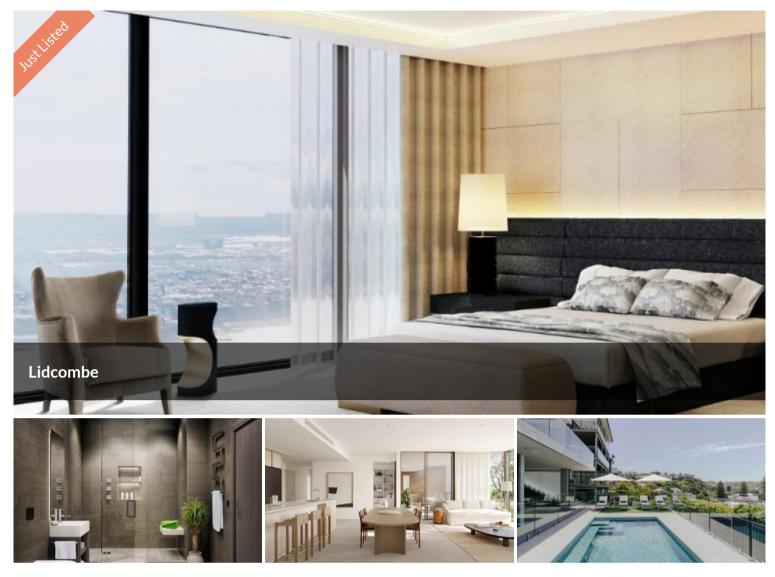

# Brand New Ready To Move In Luxury Apartments! Walk To Trains, Sports, Shops.

Call Deepin 0422973729 to book private inspection

- Open-plan living: Creates a sense of spaciousness and encourages interaction.
- Frameless glass balconies: Extend the living space outdoors and offer potential views.

Emphasis on Quality and Design:

- Clever design: Suggests thoughtful layouts and efficient use of space.
- Floor-to-ceiling glass: Maximizes natural light and provides views, with added benefits of thermal and sound protection.
- High-end kitchen finishes: Includes bespoke full-height cabinetry and premium appliances with warranty, indicating quality and durability.
- Elegant bathrooms: Implies stylish and well-appointed bathrooms.

Comfort and Convenience:

• Reverse cycle A/C in all rooms: Ensures year-round comfort.

🛏 3 🔊 2 🖨 1

BRAND NEW LUXURY
Price APARTMET! READY TO
MOVE IN !

Property Residential Type Property 33332 ID