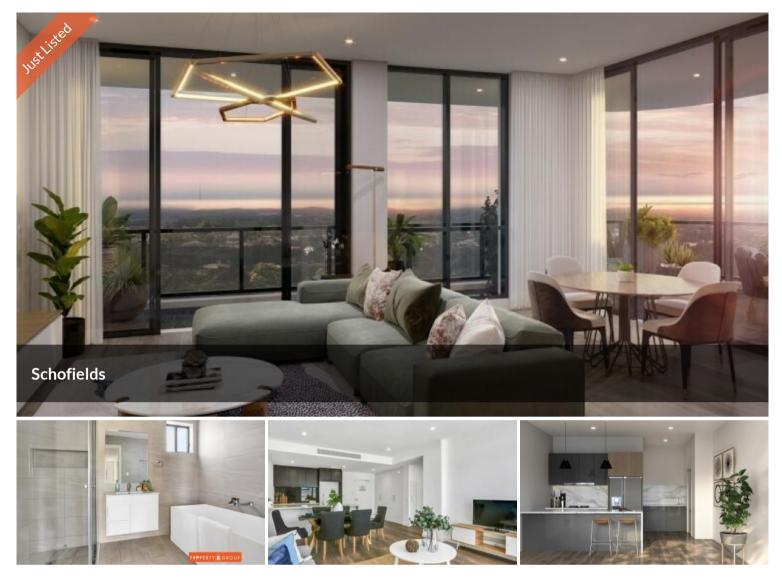

Brand New Luxury Apartment! Ready To Move In! Last One !

🔚 3 🔊 2 🛱 2

We're thrilled to introduce these beautifully designed apartment, offering abundant natural light and perfect for first-time homebuyers entering the property market or investors looking for a promising return on investment.

## **Key Features:**

- **Spacious**, **Light-Filled Living**: Open-plan living and bedrooms with fullheight glass sliding doors leading to expansive balconies, creating a seamless connection to nature.
- Nature at Your Doorstep: Apartments provide captivating views of private parklands, complete with a serene reflection pond, BBQ area, promenades, and playgrounds.
- **Balcony Bliss**: Full-length balconies blur the lines between the outdoors and your indoor living spaces.
- **Stylish Kitchen**: Well-appointed kitchens with premium stainless steel appliances, 40mm waterfall benchtops, and sleek glass splash backs.
- Modern Lighting: LED downlights illuminate your space.
- Year-Round Comfort: Central air conditioning and waterproof durable