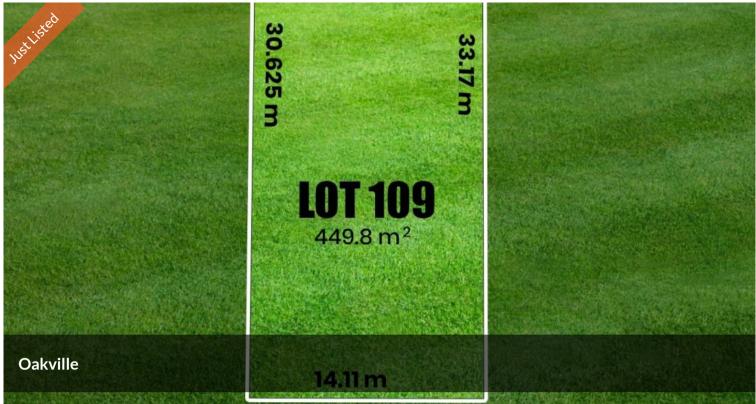

## Limited availability | For more info, Call 0473483271

Bobby Makkar from Property1group present this prime opportunity to secure 450sqm block in the prestigious & upcoming suburb of Oakville. Bordered by natural Bushland, Oakville's prime location sets the scene for a peaceful residential setting and outlook, with attractive green spaces and family living. This block of land is conveniently located in an estate that offers you a balanced lifestyle, close to key infrastructure and everything you will ever need to live, grow and prosper.

□ 450 m2

450sqm Land available in **Price** 

Oakville

**Property** 

Residential

Property

Type

33851

ID

Land Area 450 m2