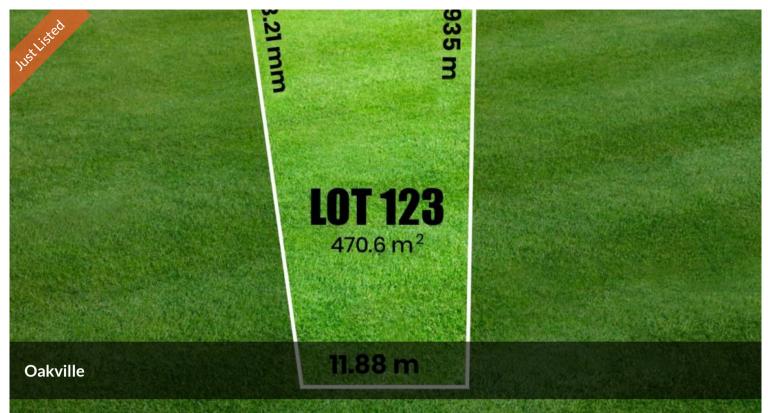

□ 470 m2

Registered North facing **Price** 

Block in Oakville

**Property** 

Residential

Type

Property 33852

ID

470 m2

Land Area