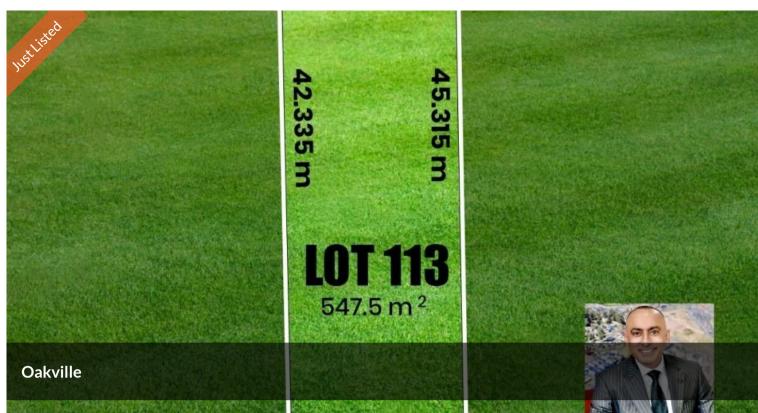

## 547sqm Registered Block in Oakville...

Don't miss this opportunity to secure 547sqm block in the prestigious & upcoming suburb of Oakville. Bordered by natural Bushland, Oakville's prime location sets the scene for a peaceful residential setting and outlook, with attractive green spaces and family living. This block of land is conveniently located in an estate that offers you a balanced lifestyle, close to key infrastructure and everything you will ever need to live, grow and prosper. You can easily build a beautiful Single or Double Storey Home with Double Garage to suit yours and your family's needs.

- Approx. 4 minutes drive to Carmel Village Shopping Centre

□ 547 m2

Contact Agent for price | **Price** 

Call 0473483271

**Property** 

Residential

Type

Property 33882

ID

547 m2

Land Area

**Agent Details** 

Bobby Makkar - 0473 483 271 Arun Ahuja - 0421 437 682