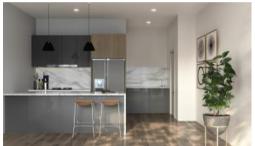

#### **Key Features:**

- Spacious, Light-Filled Living: Open-plan living and bedrooms with full-height glass sliding doors leading to expansive balconies, creating a seamless connection to nature.
- Nature at Your Doorstep: Apartments provide captivating views of private parklands, complete with a serene reflection pond, BBQ area, promenades, and playgrounds.
- Balcony Bliss: Full-length balconies blur the lines between the outdoors and your indoor living spaces.
- **Stylish Kitchen**: Well-appointed kitchens with premium stainless steel appliances, 40mm waterfall benchtops, and sleek glass splash backs.
- Modern Lighting: LED downlights illuminate your space.
- Year-Round Comfort: Central air conditioning and waterproof durable