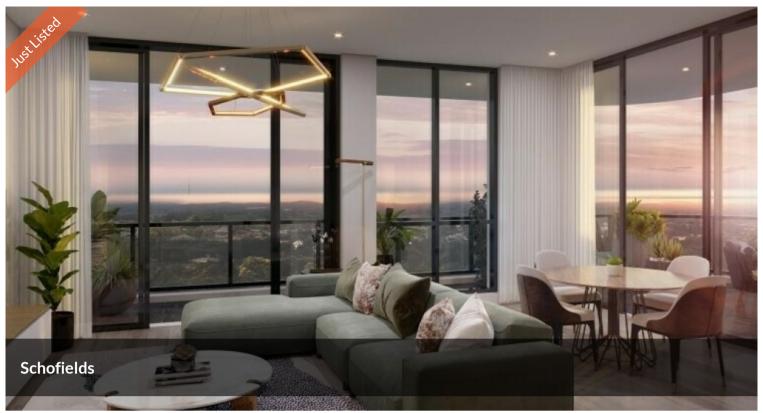

#### **Key Features:**

- Spacious, Light-Filled Living: Open-plan living and bedrooms with full-height glass sliding doors leading to expansive balconies, creating a seamless connection to nature.
- Nature at Your Doorstep: Apartments provide captivating views of private parklands, complete with a serene reflection pond, BBQ area, promenades, and playgrounds.
- Balcony Bliss: Full-length balconies blur the lines between the outdoors and your indoor living spaces.
- **Stylish Kitchen**: Well-appointed kitchens with premium stainless steel appliances, 40mm waterfall benchtops, and sleek glass splash backs.
- Modern Lighting: LED downlights illuminate your space.
- Year-Round Comfort: Central air conditioning and waterproof durable

## Office Details

Property1group
OFF 211 20A Lexington Dr Bella
Vista, NSW, 2153 Australia
1300 959 558

hybrid flooring offer comfort and style.

- Safety and Convenience: Enjoy a secure car park, storage, and video intercom.
- High-Speed Connectivity: NBN ready, ensuring you stay connected effortlessly.