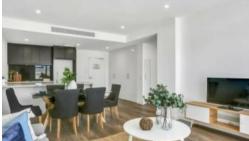

#### **Key Features:**

- Spacious, Light-Filled Living: Open-plan living and bedrooms with full-height glass sliding doors leading to expansive balconies, creating a seamless connection to nature.
- Nature at Your Doorstep: Apartments provide captivating views of private parklands, complete with a serene reflection pond, BBQ area, promenades, and playgrounds.
- Balcony Bliss: Full-length balconies blur the lines between the outdoors and your indoor living spaces.
- **Stylish Kitchen**: Well-appointed kitchens with premium stainless steel appliances, 40mm waterfall benchtops, and sleek glass splash backs.
- Modern Lighting: LED downlights illuminate your space.
- Year-Round Comfort: Central air conditioning and waterproof durable