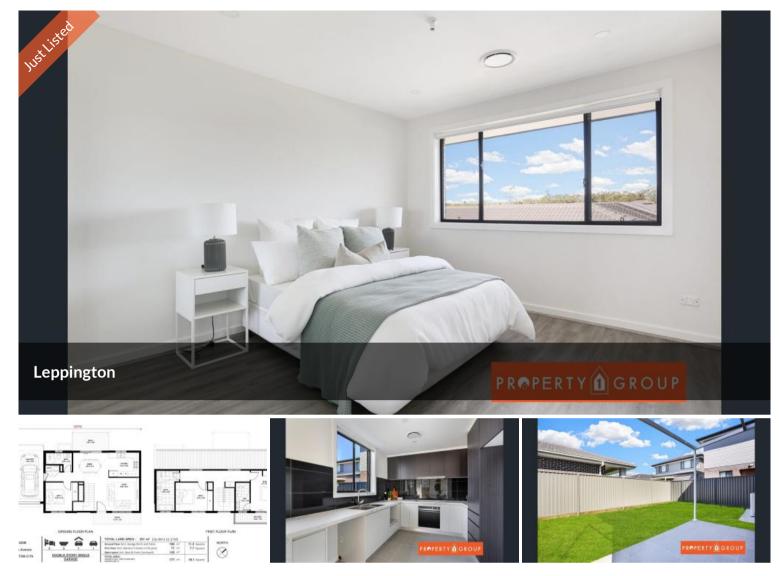

This Double Storey home comes with 3bedrooms, 3 bathrooms, 1 Garage and one car space.

Land Size 251sqm

Frontage 16.4

2 Mins Drive to Woolworths, Auspost, Schools, Shopping Mall & All Your Life Essentials

The house features:

- \*Generous areas integrating open kitchen, dining, and outdoor spaces
- \* Fully equipped kitchen with Engineered/Porcelain Benchtop
- \* Premium stainless steel appliances, gas cook-top, range-hood, and oven
- \* Generous size bedrooms with framed mirrored sliding doors to wardrobes
- \* Natural gas heating point within the house

## **Office Details**

Property1group OFF 211 20A Lexington Dr Bella Vista, NSW, 2153 Australia 1300 959 558

- \* Semi frame-less shower screens in Main Bathroom & to En-suite
- \* Main Bathroom & En-suite with high tiling to shower areas
- \* Plus many more quality inclusions