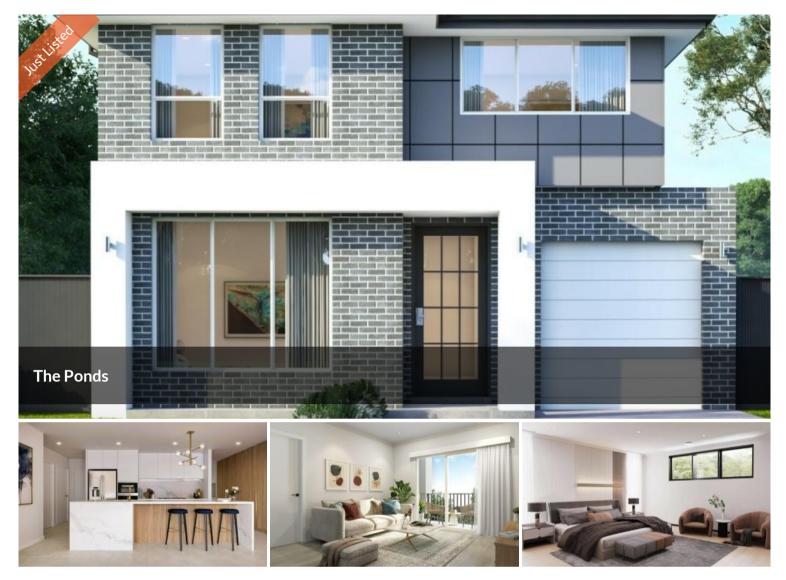

# Ready to Build | Walking Distance to Ponds & Riverbank Public School

# A DREAM LOCATION PACKED WITH UNBEATABLE PRICE! HURRY AS IT WON'T LAST LONG!

Property 1 group presents this modern and stylish, immaculately presented property offering the very best in Two - Level Living with its great location near public transport, shops, schools and several parks. Perfect for kids while still enjoying a lovely elevated placement in a tree-lined street in The Ponds. Boasting stylish upgrades and finishes throughout, this one cannot be missed!

This stunning residence is further enhanced by its features below:

- Open plan living and dining area integrating with outdoor living
- Formal living room
- Gourmet kitchen with 40mm stone bench-Top
- 900mm Fisher & Paykel appliances
- Hybrid Timber Floors throughout
- Ducted Air Conditioning
- Concrete Driveway